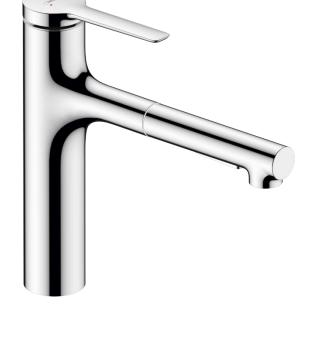

Brand: Hansgrohe, Germany

Name: M33 sink mixer 160 with pull-out

spray 2 jet and sBox lite

74804.000 Item Code: Color/Finish: Chrome

**Dimensions:** (Please see data drawing below for

dimensions)

## Product info:

Comfort Zone 160

- swivel range 150°
- laminar spray, shower spray
- lockable shower spray, spray returns through pressing spray diverter and spray returns automatically through handle closing
- MagFit magnetic shower support
- quick connect hose
- connection dimension: DN15
- maximum flow rate at 3 bar: 8,2 l/min
- ceramic cartridge
- connection type: G % connections
- temperature limitation adjustable
- integrated non-return valve
- suitable for continuous flow water heaters
- sBox lite for a smooth, flexible and safe hose