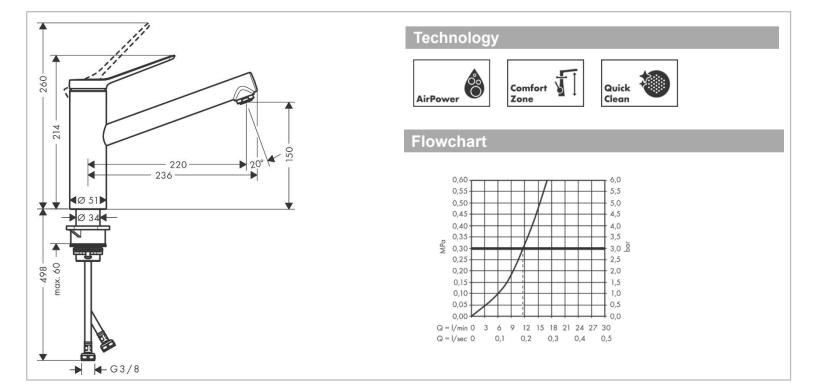

## Product info:

- ComfortZone 150
- Swivel range adjustable in 3 steps 60°, 110° or 360°
- Normal Spray
- Connection dimension: DN15
- Maximum flow rate at 3 bar: 11,6 l/min
- ceramic cartridge
- Connection type: G 3/8 connections
- Temperature limitation adjustable
- Suitable for continuous flow water heaters