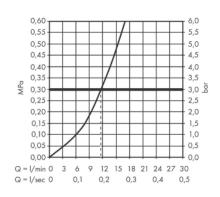

#### Product info:

consists of single lever basin mixer, waste set

ComfortZone 150

Swivel range adjustable in 3 steps 60°, 110° or 360°

Normal Spray

Connection dimension: DN15

Maximum flow rate at 3 bar: 11,6 l/min