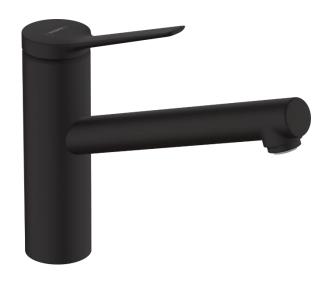

## hansgrohe

Brand: Hansgrohe, Germany

Name: Zesis M33 Sink Mixer 150 1-jet

Item Code: 74802.670

Designer:

Color/Finish: Matt Black

Dimensions: (Please see data drawing below for

dimensions)

#### Product info:

consists of single lever basin mixer, waste set

ComfortZone 150

Swivel range adjustable in 3 steps 60°, 110° or 360°

Normal Spray

Connection dimension: DN15

Maximum flow rate at 3 bar: 11,6 l/min

ceramic cartridge

Connection type: G 3/8 connections

· Temperature limitation adjustable

• Suitable for continuous flow water heaters