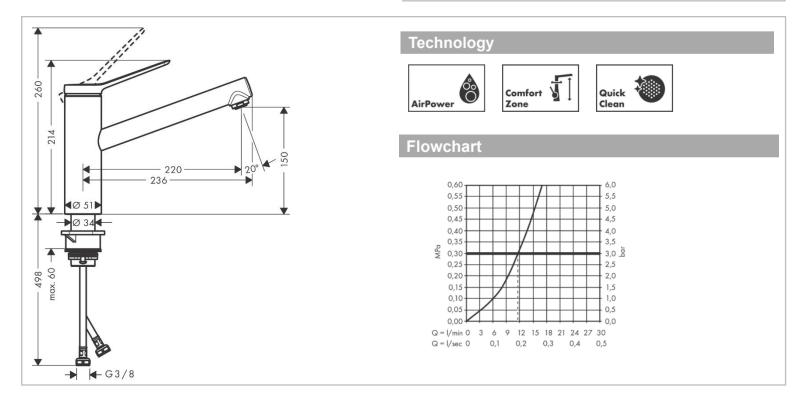

## Product info:

- consists of single lever basin mixer, waste set
- ComfortZone 150
- Swivel range adjustable in 3 steps 60°, 110° or 360°
- Normal Spray
- Connection dimension: DN15
- Maximum flow rate at 3 bar: 11,6 l/min
- ceramic cartridge
- Connection type: G 3/8 connections
- Temperature limitation adjustable
- Suitable for continuous flow water heaters