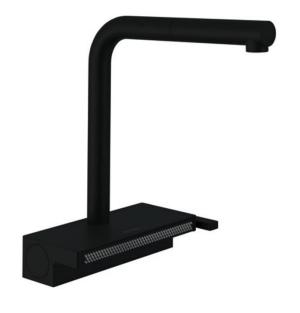

## hansgrohe

Brand: Hansgrohe, Germany

Name: AQUNO SELECT M81 Sink mixer

Item Code: 73830.670

Designer:

Color/Finish: Matt Black

Dimensions: (Please see data drawing below for

dimensions)

## Product info:

consists of single lever kitchen mixer, hose box, multifunc tional strainer

- Comfort Zone 250
- I-spout · swivel range adjustable in 3 steps 60°, 110° or 150°
- laminar spray, Satin Flow
- change between Satin Flow and pull-out spout at the touch of a button
- Mag Fit magnetic shower support
- maximum flow rate at 3 bar: 6 l/min
- ceramic cartridge
- connection type: G 3/8 connections
- integrated non-return valve
- Boxfor quiet, smooth and protected hose guidance in the cabinet, under the countertop
- extension length up to 76 cm