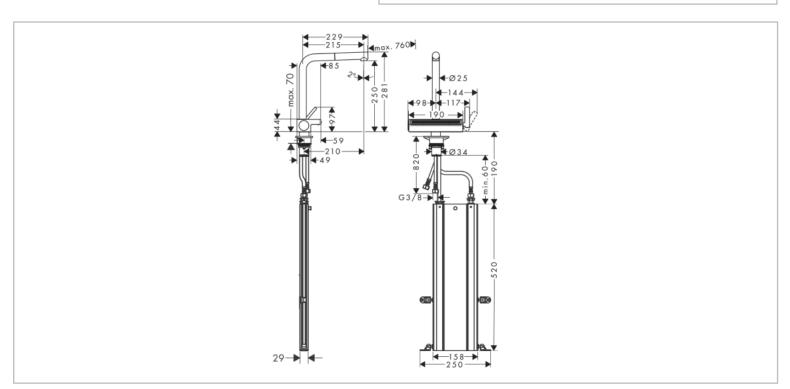

## hansgrohe

Brand: Hansgrohe, Germany

Name: AQUNO SELECT M81 Sink mixer

Item Code: 73830.670

Designer:

Color/Finish: Matt Black

Dimensions: (Please see data drawing below for

dimensions)