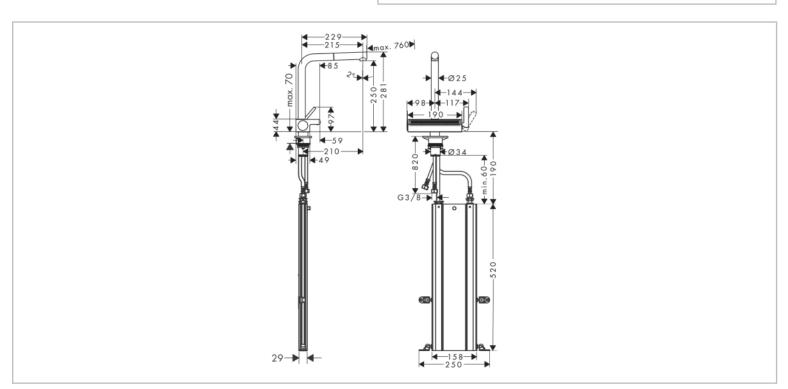

## hansgrohe

Brand: Hansgrohe, Germany

Name: AQUNO SELECT M81 Sink mixer

Item Code: 73830.000

Designer:

Color/Finish: Chrome

Dimensions: (Please see data drawing below for

dimensions)