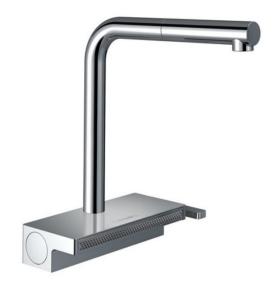

## hansgrohe

Brand: Hansgrohe, Germany

Name: AQUNO SELECT M81 Sink mixer

Item Code: 73830.000

Designer:

Color/Finish: Chrome

Dimensions: (Please see data drawing below for

dimensions)

## Product info:

consists of single lever kitchen mixer, hose box, multifunc tional strainer

- Comfort Zone 250
- I-spout · swivel range adjustable in 3 steps 60°, 110° or 150°
- laminar spray, Satin Flow
- change between Satin Flow and pull-out spout at the touch of a button
- Mag Fit magnetic shower support
- maximum flow rate at 3 bar: 6 l/min
- ceramic cartridge
- connection type: G 3/8 connections
- integrated non-return valve
- Boxfor quiet, smooth and protected hose guidance in the cabinet, under the countertop
- extension length up to 76 cm