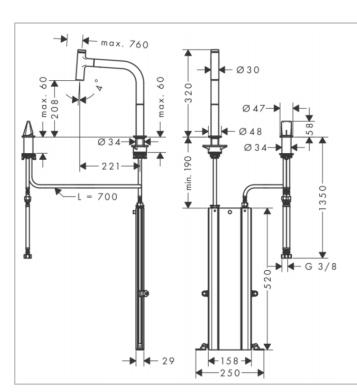

## hansgrohe

Brand: Hansgrohe, Germany

Name: Metris Select Sink Mixer

Item Code: 73804.000

Designer:

Color/Finish: Chrome

(Please see data drawing below for Dimensions:

dimensions)