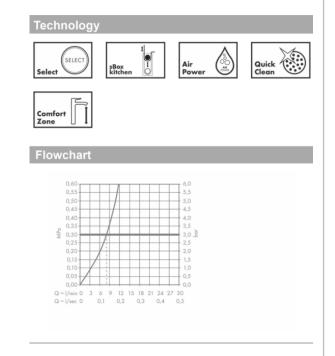

• Comfort Zone 200

- Swivel range adjustable in 2 steps to 110° or 150
- Flexible position of faucet controls, 2 tap holes with Ø 35 mm required
- normal spray
- Select button for a comfortable start/stop of the water flow
- Mag Fit magnetic shower support
- Connection dimension: DN15 · maximum flow rate at 3 bar: 8 l/min
- Ceramic cartridge
- Integrated non-return valve
- Suitable for continuous flow water heaters
- Box for quiet, smooth and protected hose guidance in the cabinet, under the countertop