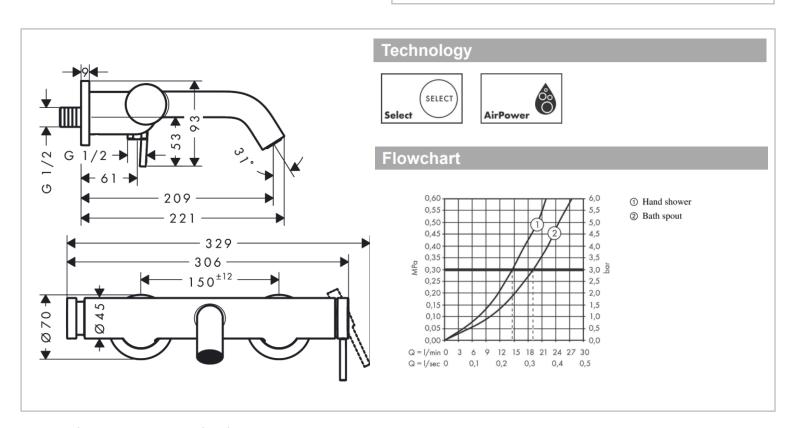

## hansgrohe

Brand: Hansgrohe, Germany

Name: Tecturis S Exposed bath and shower

mixer

Item Code: 73422.000 Color/Finish: Chrome

Dimensions: 209 mm Projection

## Product info:

2 functions

Centre distance: 150 ± 12 mm
 Spray type mixer: normal spray

Flow rate for bath spout at 3 bar: 19 l/min
Flow rate of hand shower at 3 bar: 14,7 l/min

Ceramic cartridge

Temperature limitation adjustable

Pressure diverter Select with automatic resetting

Protected against backflow, according to DIN EN 1717

With Silencer

Suitable for continous flow water heaters

Connection dimension: DN15

Connection type: s-shaped connections

Wall-mounted

Min. operating pressure: 1 barMax. Operating pressure: 10 bar

Flushing of pipe must be done before fittings are installed. Failure to do so voids the warranty. Follow cleaning instructions and avoid using any harmful chemicals.