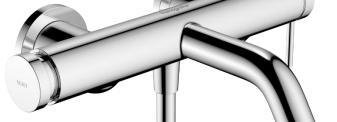

## hansgrohe

Brand: Hansgrohe, Germany

Name: Tecturis S Exposed bath and shower

mixer

Item Code: 73422.000 Color/Finish: Chrome

Dimensions: 209 mm Projection