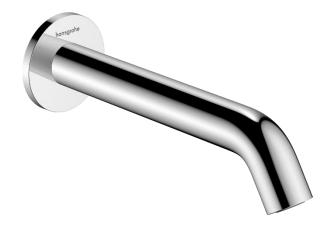

## hansgrohe

Brand: Hansgrohe, Germany

Tecturis S Bath Spout Name:

Item Code: 73411.000 Color/Finish: Chrome

Dimensions: 198 mm Projection

1 function

Connection type: G 1/2

With escutcheon