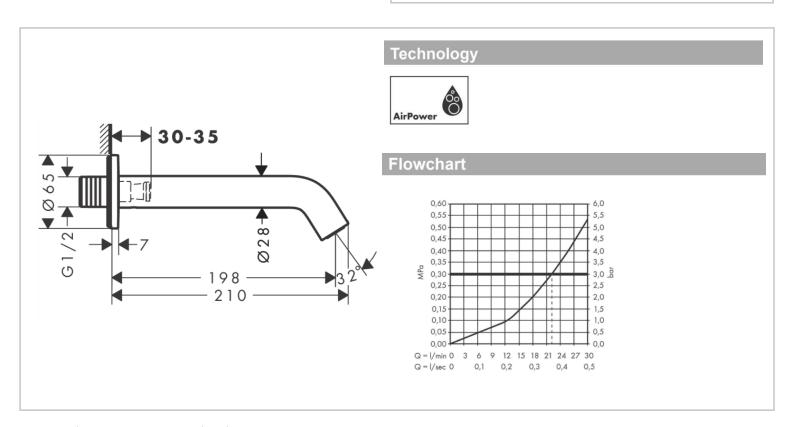

## hansgrohe

Brand: Hansgrohe, Germany

Tecturis S Bath Spout Name:

Item Code: 73411.000 Color/Finish: Chrome

Dimensions: 198 mm Projection

1 function

Connection type: G 1/2

With escutcheon

Wall-mounted

Maximum flow rate at 3 bar: 22,5 l/min

Connection dimension: DN15

Spray type: Normal Spray

Flushing of pipe must be done before fittings are installed. Failure to do so voids the warranty. Follow cleaning instructions and avoid using any harmful chemicals.