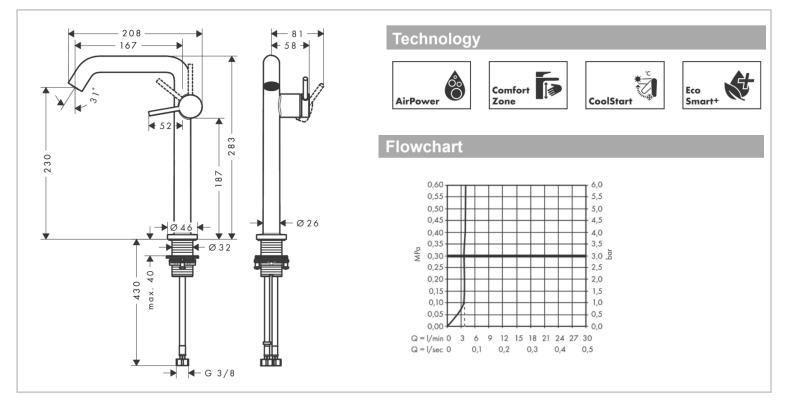

## hansgrohe

| Brand :        | Hansgrohe, Germany                            |
|----------------|-----------------------------------------------|
| Name :         | Tecturis Basin Mixer 240 without<br>waste set |
| Item Code :    | 73372.000                                     |
| Color/Finish : | Chrome                                        |
| Dimensions:    | 167 mm Projection<br>230 mm Spout height      |

## Product info:

- ComfortZone 240
- Handle variant. Lever handle
- Spray type: normal spray
- Maximum flow rate at 3 bar: 4 l/min
- Ceramic cartdridge
- Suitable for continuous flow water heaters
- Connection type: G ¾ connections
- Connection dimension: DN15
- Cold water in basic handle position
- EU taxonomy: max. 6 l/min Substantial Contribution (SC) possible