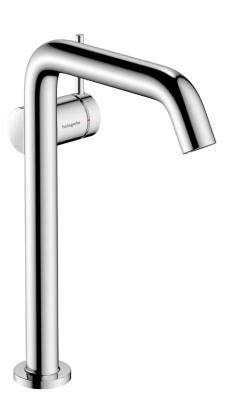

## hansgrohe

| Brand :        | Hansgrohe, Germany                            |
|----------------|-----------------------------------------------|
| Name :         | Tecturis Basin Mixer 240 without<br>waste set |
| Item Code :    | 73372.000                                     |
| Color/Finish : | Chrome                                        |
| Dimensions:    | 167 mm Projection<br>230 mm Spout height      |