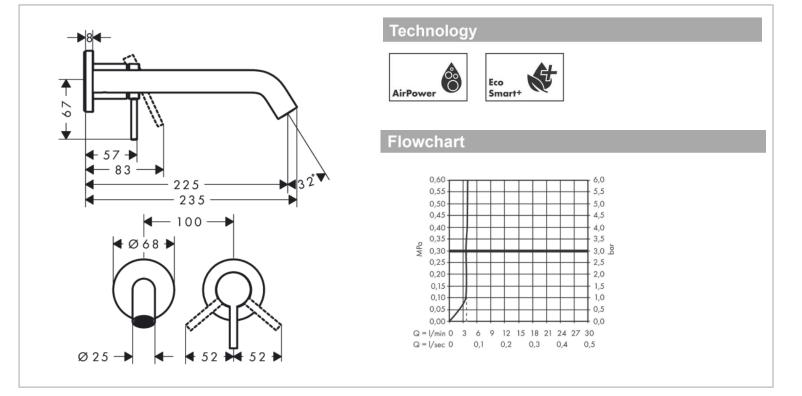

## Product info:

- Consists of single lever basin mixer for concealed installation wall-mounted, waste set
- Handle variant: lever handle
- Spray type: normal spray
- Maximum flow rate at 3 bar: 4 l/min
- Ceramic cartdridge
- Temperature limitation adjustable
- Suitable for continuous flow water heaters
- Non-closing waste set
- Material waste set: metal
- Connection type: basic set
- Connection dimension: DN15
- Handle can be positioned on the right or left, depending on the basic set installation
- EU taxonomy: max. 6 l/min Substantial Contribution (SC) possible