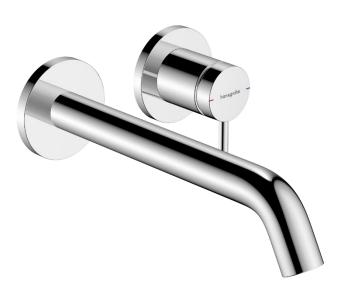

## hansgrohe

| Brand :        | Hansgrohe, Germany                |
|----------------|-----------------------------------|
| Name :         | Tecturis S Wall basin mixer spout |
|                | With 13622.180 basic set          |
| Item Code :    | 73351.000                         |
| Color/Finish : | Chrome                            |
| Dimensions:    | 225 mm Projection                 |

## Product info:

- Consists of single lever basin mixer for concealed installation wall-mounted, waste set
- Handle variant: lever handle
- Spray type: normal spray
- Maximum flow rate at 3 bar: 4 l/min
- Ceramic cartdridge
- Temperature limitation adjustable
- Suitable for continuous flow water heaters
- Non-closing waste set
- Material waste set: metal
- Connection type: basic set
- Connection dimension: DN15
- Handle can be positioned on the right or left, depending on the basic set installation
- EU taxonomy: max. 6 l/min Substantial Contribution (SC) possible