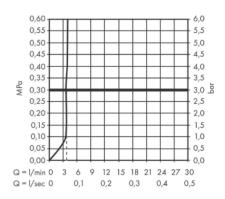

#### Product info:

ComfortZone 110

Handle Variant: lever handle

Spray type: normal spray

Maximum flow rate at 3 bar: 4 l/min

Ceramic cartdridge

Suitable for continuous flow water heaters

Connection type: G % connections