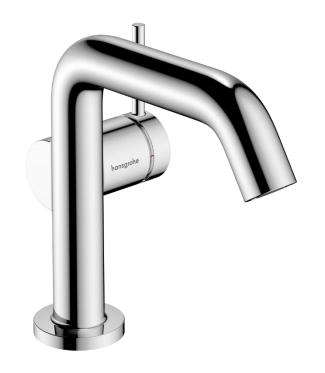

# hansgrohe

Brand: Hansgrohe, Germany

Name: Tecturis S Basin mixer 110 Fine

CoolStart without waste set

Item Code: 73321.000 Color/Finish: Chrome

Dimensions: 130 mm Projection

112 mm Spout height

#### Product info:

ComfortZone 110

Handle Variant: lever handle

Spray type: normal spray

Maximum flow rate at 3 bar: 4 l/min

Ceramic cartdridge

Suitable for continuous flow water heaters

Connection type: G % connections

Connection dimension: DN15

Cold water in basic handle position

• EU taxonomy: max. 6 l/min - Substantial Contribution

(SC) possible