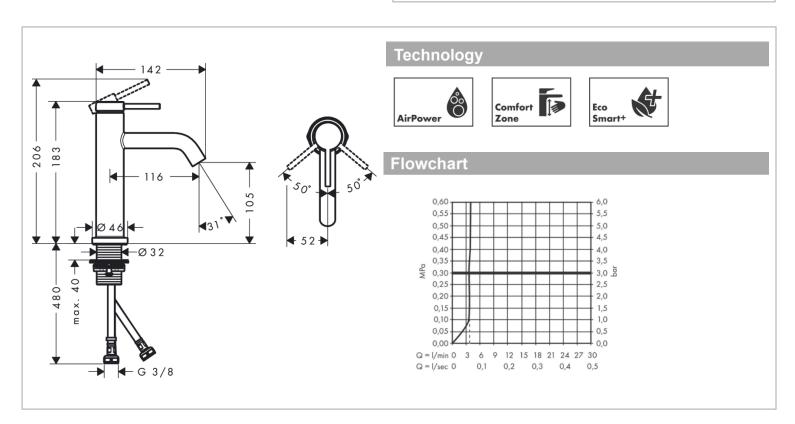

## hansgrohe

Brand: Hansgrohe, Germany

Name: Tecturis S Basin mixer without waste

set

Item Code: 73311.000 Color/Finish: Chrome

Dimensions: 116 mm Projection

105 mm Spout height

## Product info:

Comfort zone 110

Handle variant: lever handle

Spray type: normal spray

Maximum flow rate at 3 bar: 4 l/min

Ceramic cartdridge

Temperature limitation adjustable

Suitable for continuous flow water heaters

Connection type: G % connections

• Connection dimension: DN15

• EU taxonomy: max. 6 l/min - Substantial Contribution (SC) possible

Flushing of pipe must be done before fittings are installed. Failure to do so voids the warranty. Follow cleaning instructions and avoid using any harmful chemicals.