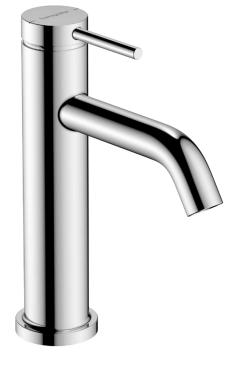

## hansgrohe

Brand: Hansgrohe, Germany

Name: Tecturis S Basin mixer without waste

set

Item Code: 73311.000 Color/Finish: Chrome

Dimensions: 116 mm Projection

105 mm Spout height