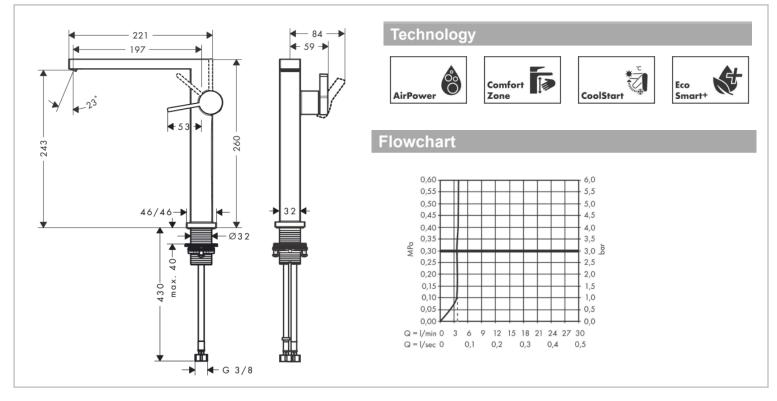

## hansgrohe

| Brand :        | Hansgrohe, Germany                                                        |
|----------------|---------------------------------------------------------------------------|
| Name :         | Tecturis E Wash bowl mixer 240 Fine<br>CoolStart with push-open waste set |
| Item Code :    | 73070.000                                                                 |
| Color/Finish : | Chrome                                                                    |
| Dimensions:    | 197 mm Projection<br>243 mm Spout height                                  |
|                |                                                                           |

## Product info:

- Consists of single lever basin mixer, waste set
- ComfortZone 240
- Handle variant: lever handle
- Spray type: Waterfall stream
- Maximum flow rate at 3 bar: 4 l/min
- Ceramic cartdridge
- Suitable for continuous flow water heaters
- Push-open waste set G 1¼
- Material waste set: metal
- Connection type: G ¾ connections
- Connection Dimension: DN15
- Cold water in basic handle position
- EU taxonomy: max. 6 l/min Substantial Contribution (SC) possible