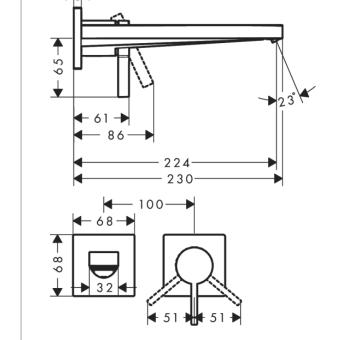

## hansgrohe

Brand: Hansgrohe, Germany

Name: Tecturis E Wall basin mixer with

13622.180 basic set

Item Code: 73051.000 Color/Finish: Chrome

Dimensions: 225 mm Projection

 Consists of single lever basin mixer for concealed installation wall-mounted, waste set

• ComfortZone 240

Handle variant: lever handle

Spray type: Waterfall stream

• Maximum flow rate at 3 bar: 4 l/min

· Ceramic cartdridge

• Temperature limitation adjustable

• Suitable for continuous flow water heaters

Non closing waste set

• Material waste set: Metal

Connection type: basic set

Connection dimension: DN15

Handle can be positioned on the right or left, depending

on the basic set installation