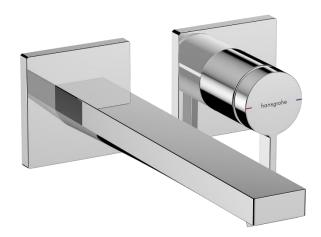

## hansgrohe

Brand: Hansgrohe, Germany

Name: Tecturis E Wall basin mixer with

13622.180 basic set

Item Code: 73051.000 Color/Finish: Chrome

Dimensions: 225 mm Projection

 Consists of single lever basin mixer for concealed installation wall-mounted, waste set

• ComfortZone 240

Handle variant: lever handle

Spray type: Waterfall stream

• Maximum flow rate at 3 bar: 4 l/min

· Ceramic cartdridge

• Temperature limitation adjustable

• Suitable for continuous flow water heaters

Non closing waste set

• Material waste set: Metal

Connection type: basic set

Connection dimension: DN15

Handle can be positioned on the right or left, depending

on the basic set installation