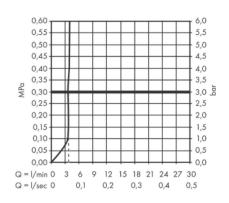

## **Flowchart**

Flushing of pipe must be done before fittings are installed. Failure to do so voids the warranty. Follow cleaning instructions and avoid using any harmful chemicals.

 $All\ information\ is\ for\ reference\ only.\ Installation\ shall\ always\ be\ based\ on\ the\ specs\ provided\ with\ actual\ delivered\ items.$