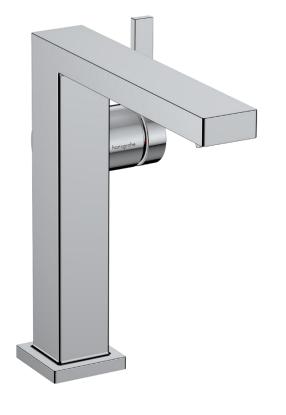

## hansgrohe

Brand: Hansgrohe, Germany

Tecturis E Basin mixer 150 fine Name:

CoolStart with push-open waste set

Item Code: 73040.000 Color/Finish: Chrome

Dimensions: 157 mm Projection

173 mm Spout height

## Product info:

Consists of single lever basin mixer, waste set

ComfortZone 150

Handle variant: lever handle

Spray type: Waterfall stream

Maximum flow rate at 3 bar: 4 l/min

Ceramic cartdridge

Suitable for continuous flow water heaters

• Push-open waste set: metal

Connection type: G % connections

Connection Dimension: DN15

Cold water in basic handle position

• EU taxonomy: max. 6 l/min - Substantial Contribution

(SC) possible

Flushing of pipe must be done before fittings are installed. Failure to do so voids the warranty. Follow cleaning instructions and avoid using any harmful chemicals.