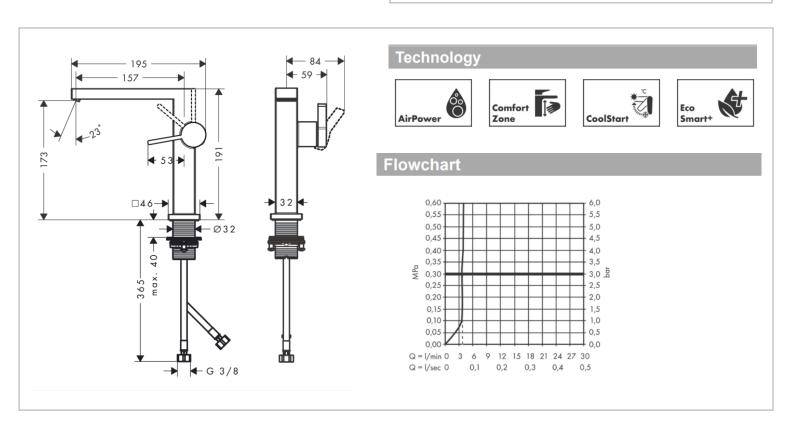

## hansgrohe

Brand: Hansgrohe, Germany

Tecturis E Basin mixer 150 fine Name:

CoolStart with push-open waste set

Item Code: 73040.000 Color/Finish: Chrome

Dimensions: 157 mm Projection

173 mm Spout height

## Product info:

Consists of single lever basin mixer, waste set

ComfortZone 150

Handle variant: lever handle

Spray type: Waterfall stream

Maximum flow rate at 3 bar: 4 l/min

Ceramic cartdridge

Suitable for continuous flow water heaters

• Push-open waste set: metal

Connection type: G % connections

Connection Dimension: DN15

Cold water in basic handle position

• EU taxonomy: max. 6 l/min - Substantial Contribution

(SC) possible

Flushing of pipe must be done before fittings are installed. Failure to do so voids the warranty. Follow cleaning instructions and avoid using any harmful chemicals.