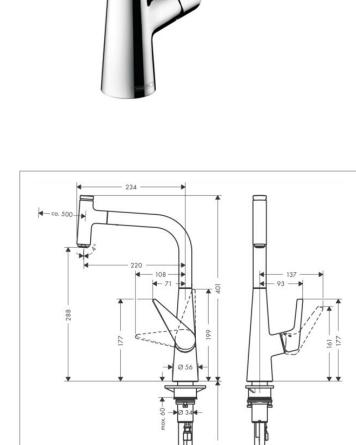

Brand: Hansgrohe, Germany

Name: TALIS SELECT Single Lever Kitchen

Mixer 300 1jet w/ Pull-out Spout

Item Code: 72821.000

Designer:

Color/Finish: Chrome

Dimensions: (Please see data drawing below for

dimensions)

## Product info:

Comfort Zone 300

- Swivel range adjustable in 2 steps to 110° or 150°
- Normal spray
- Select button for a comfortable start/stop of the water
- MagFit magnetic shower support
- Quick connect hose
- Connection dimension: DN15
- Maximum flow rate at 3 bar: 8 l/min
- Ceramic cartridge
- Connection type: G % connections
- Temperature limitation adjustable
- Integrated non-return valve
- Suitable for continuous flow water heater