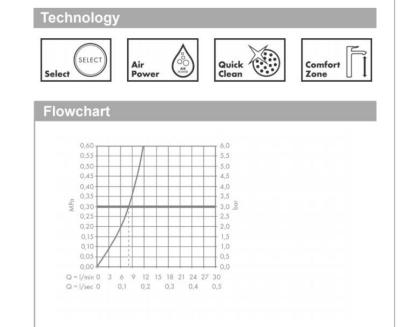

## Product info:

Comfort Zone 300

- Swivel range adjustable in 2 steps to 110° or 150°
- Normal spray
- Select button for a comfortable start/stop of the water
- MagFit magnetic shower support
- Quick connect hose
- Connection dimension: DN15
- Maximum flow rate at 3 bar: 8 l/min
- Ceramic cartridge
- Connection type: G % connections
- Temperature limitation adjustable
- Integrated non-return valve
- Suitable for continuous flow water heater