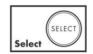

dimensions)

Comfort Zone 300

Swivel range adjustable in 3 steps 110°, 150° or 360°

Normal spray

 Select button for a comfortable start/stop of the water flow

Connection dimension: DN15

Maximum flow rate at 3 bar: 9 l/min