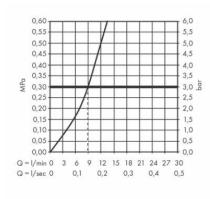

dimensions)

Comfort Zone 300

Swivel range adjustable in 3 steps 110°, 150° or 360°

Normal spray

 Select button for a comfortable start/stop of the water flow

Connection dimension: DN15

Maximum flow rate at 3 bar: 9 l/min