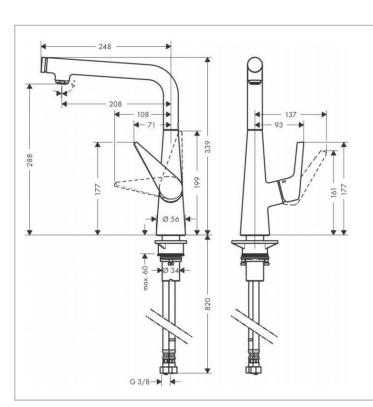

## hansgrohe

Brand: Hansgrohe, Germany

Name: TALIS SELECT Single Lever Kitchen

Mixer 300 1jet

Item Code: 72820.000

Designer:

Color/Finish: Chrome

Dimensions: (Please see data drawing below for

dimensions)

Comfort Zone 300

Swivel range adjustable in 3 steps 110°, 150° or 360°

Normal spray

 Select button for a comfortable start/stop of the water flow

Connection dimension: DN15

Maximum flow rate at 3 bar: 9 l/min

Ceramic valves hot/cold 90°

• Connection type: G 3/2 connections

Temperature limitation adjustable

Integrated non-return valve

Suitable for continuous flow water heaters

## Add-on:

2 x Angle valve 1 /2 x 3 /8 with conical nut