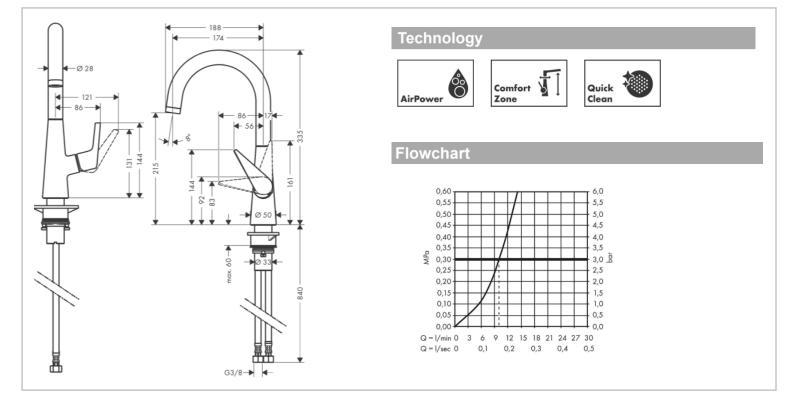

## Product info:

- ComfortZone 220
- Swivel range adjustable in 3 steps 110°, 150° or 360°
- Normal spray
- Connection dimension: DN15
- Maximum flow rate at 3 bar: 10 l/min
- Ceramic cartdridge
- Connection type: G 3/8 connections
- Temperature limitation adjustable
- Suitable for continuous flow water heaters