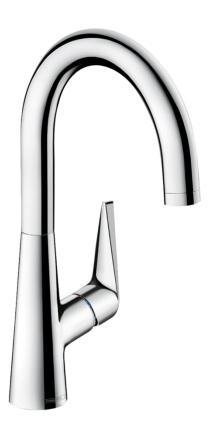

## hansgrohe

| Brand :        | Hansgrohe, Germany              |
|----------------|---------------------------------|
| Name :         | Talis M51 1lever sink mixer 220 |
|                |                                 |
| Item Code :    | 72814.000                       |
| Color/Finish : | Chrome                          |
| Dimensions:    | (See data drawing below for     |
|                | dimensions)                     |
|                |                                 |

## Product info:

- ComfortZone 220
- Swivel range adjustable in 3 steps 110°, 150° or 360°
- Normal spray
- Connection dimension: DN15
- Maximum flow rate at 3 bar: 10 l/min
- Ceramic cartdridge
- Connection type: G 3/8 connections
- Temperature limitation adjustable
- Suitable for continuous flow water heaters