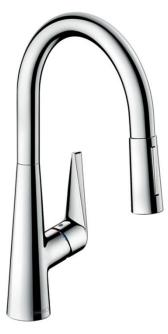

| Hansgrohe, Germany                                             |
|----------------------------------------------------------------|
| TALIS Single Lever Kitchen Mixer 200<br>2jet w/ Pull-out Spray |
| 72813.000                                                      |
|                                                                |
| Chrome                                                         |
| (Please see data drawing for dimensions)                       |
|                                                                |

## Product info:

- Comfort Zone 200
- Swivel range adjustable in 2 steps to 110° or 150°
- Laminar spray, shower spray
- Lockable shower spray, spray returns through pressing spray diverter
- Mag Fit magnetic shower support
- Quick connect hose
- Connection dimension: DN15
- Maximum flow rate at 3 bar: 9 l/min
- Ceramic cartridge · connection type: G ¾ connections
- Temperature limitation adjustable
- Integrated non-return valve
- Suitable for continuous flow water heaters