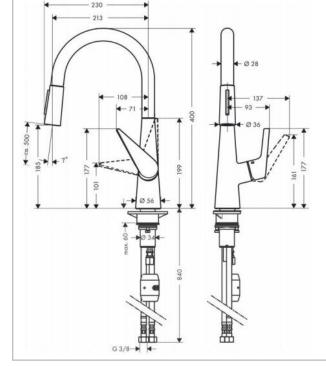

| Hansgrohe, Germany                                             |
|----------------------------------------------------------------|
| TALIS Single Lever Kitchen Mixer 200<br>2jet w/ Pull-out Spray |
| 72813.000                                                      |
|                                                                |
| Chrome                                                         |
| (Please see data drawing for dimensions)                       |
|                                                                |