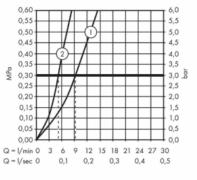

## Flowchart

Normal spray
Shower spray

Flushing of pipe must be done before fittings are installed. Failure to do so voids the warranty. Follow cleaning instructions and avoid using any harmful chemicals.

## Product info:

- Comfort Zone 200
- Swivel range adjustable in 2 steps to 110° or 150°
- Laminar spray, shower spray
- Lockable shower spray, spray returns through pressing spray diverter
- Mag Fit magnetic shower support
- Quick connect hose
- Connection dimension: DN15
- Maximum flow rate at 3 bar: 9 l/min
- Ceramic cartridge · connection type: G ¾ connections
- Temperature limitation adjustable
- Integrated non-return valve
- Suitable for continuous flow water heaters