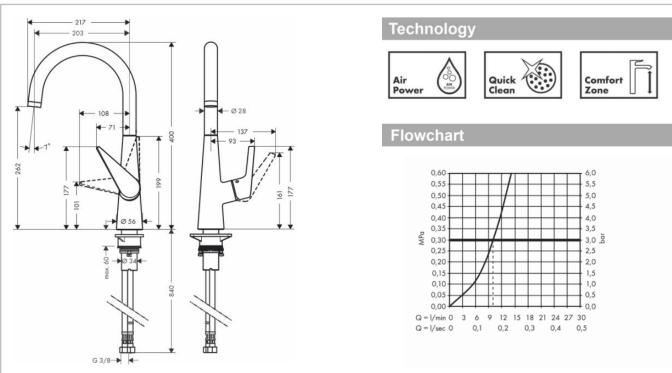

Brand: Hansgrohe, Germany

Name: TALIS Single Lever Kitchen Mixer 260

1-jet

Item Code: 72810.000

Designer:

Color/Finish: Chrome

Dimensions: (Please see data drawing below for

dimensions)

## Product info:

Comfort Zone 260

Swivel range adjustable in 3 steps 110°, 150° or 360°

Normal Spray

· Connection dimension: DN15

Maximum flow rate at 3 bar: 12 l/min

Ceramic valves hot/cold 90°

Connection type: G ¾ connections

• Suitable for continuous flow water heaters