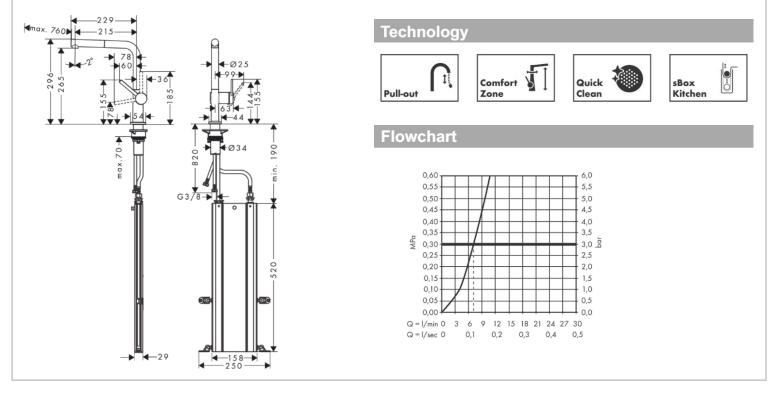

## hansgrohe

| Brand :        | Hansgrohe, Germany                          |
|----------------|---------------------------------------------|
| Name :         | Talis M54 Single lever kitchen mixer<br>270 |
| Item Code :    | 72809.000                                   |
| Color/Finish : | Chrome                                      |
| Dimensions:    | (see data drawing below for dimensions)     |

## Product info:

- Consists of single lever kitchen mixer, hose box
- ComfortZone 270
- I-Spout
- Swivel range adjustable in 4 steps 60°, 110°, 150° or 360°
- Laminar spray
- Connection dimension: DN15
- Maximum flow rate at 3 bar: 7 l/min
- Ceramic cartridge
- Connection type: G 3/8 connections
- Temperature limitation adjustable
- Integrated non-return valve
- Suitable for continuous flow water heaters
- sBox for quiet, smooth and protected hose guidance in the cabinet, under the countertop
- Extension length up to 76 cm