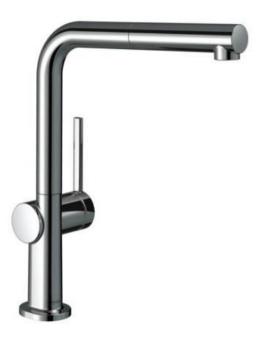

## hansgrohe

| Brand :        | Hansgrohe, Germany                          |
|----------------|---------------------------------------------|
| Name :         | Talis M54 Single lever kitchen mixer<br>270 |
| Item Code :    | 72809.000                                   |
| Color/Finish : | Chrome                                      |
| Dimensions:    | (see data drawing below for dimensions)     |

## Product info:

- Consists of single lever kitchen mixer, hose box
- ComfortZone 270
- I-Spout
- Swivel range adjustable in 4 steps 60°, 110°, 150° or 360°
- Laminar spray
- Connection dimension: DN15
- Maximum flow rate at 3 bar: 7 l/min
- Ceramic cartridge
- Connection type: G 3/8 connections
- Temperature limitation adjustable
- Integrated non-return valve
- Suitable for continuous flow water heaters
- sBox for quiet, smooth and protected hose guidance in the cabinet, under the countertop
- Extension length up to 76 cm