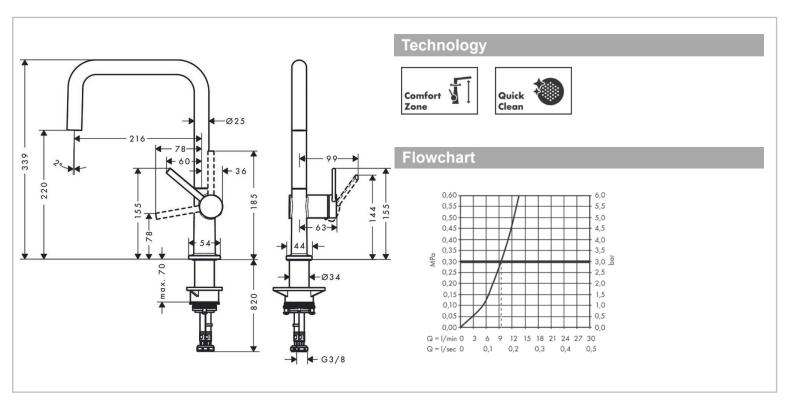

## Product info:

Comfort Zone 210

Swivel range adjustable in 4 steps 60°, 110°, 150° or 360

Laminar spray

Connection dimension: DN15

Maximum flow rate at 3 bar: 9 l/min

Ceramic cartridge

Connection type: G 3/2 connections

temperature limitation adjustable

Suitable for continuous flow water heaters

Tap hole with Ø 35 mm required

Flushing of pipe must be done before fittings are installed. Failure to do so voids the warranty.