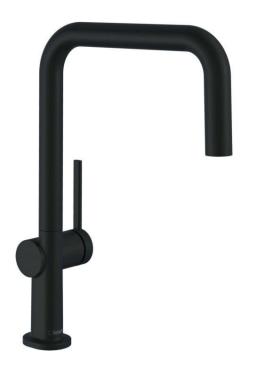

## hansgrohe

Brand: Hansgrohe, Germany

Name: Talis M54 sink mixer U 220

Item Code: 72806.670

Designer:

Color/Finish: Matt Black

Dimensions: (Please see data drawing below for

dimensions)

## Product info:

Comfort Zone 210

Swivel range adjustable in 4 steps 60°, 110°, 150° or 360

Laminar spray

Connection dimension: DN15

Maximum flow rate at 3 bar: 9 l/min

Ceramic cartridge

Connection type: G 3/2 connections