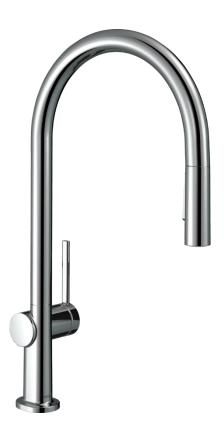

236

max. 70-

435-

Amax. 400

Ø25

820

| Brand :               | Hansgrohe, Germany                             |
|-----------------------|------------------------------------------------|
| Name :<br>Item Code : | Talis M54<br>72800.000                         |
| Designer:             |                                                |
| Color/Finish :        | Chrome                                         |
| Dimensions:           | (Please see data drawing below for dimensions) |

## Product info:

- Single lever kitchen mixer 210, pull out spray 2jet ٠
- ٠ ComfortZone 210
- swivel range adjustable in 4 steps 60°, 110°, 150° or 360° •
- laminar spray, shower spray ٠
- ٠ lockable shower spray, spray returns through pressing spray diverter and spray returns automatically through handle closing
- ٠ quick connect hose
- connection dimension: DN15 ٠
- maximum flow rate at 3 bar: 8 l/min •
- ceramic cartridge ٠
- connection type: G 3/8 connections ٠
- temperature limitation adjustable •
- integrated non-return valve ٠
- suitable for continuous flow water heaters •
- tap hole with Ø 35 mm required •