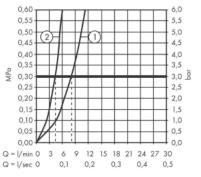

## Flowchart

 Normal spray ② Shower spray

Ø34

All information is for reference only. Installation shall always be based on the specs provided with actual delivered items. For more info, visit www.kuysen.com