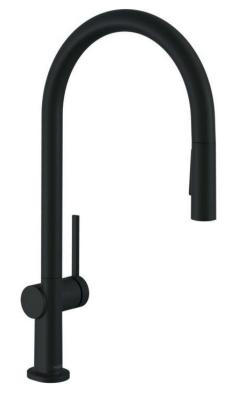

# hansgrohe

Brand: Hansgrohe, Germany

Name: Talis M54 sink mixer 210 pullout

spray

Item Code: 72800.670

Designer:

Color/Finish: Matt Black

Dimensions: (Please see data drawing below for

dimensions)

## Product info:

Comfort Zone 210

- swivel range adjustable in 4 steps 60°, 110°, 150° or 360
- laminar spray, shower spray
- lockable shower spray, spray returns through pressing spray diverter and spray returns automatically through handle closing
- quick connect hose
- connection dimension: DN15
- maximum flow rate at 3 bar: 8 l/min
- ceramic cartridge
- connection type: G ¾ connections
- temperature limitation adjustable
- integrated non-return valve
- suitable for continuous flow water heaters
- extension length up to 50 cm