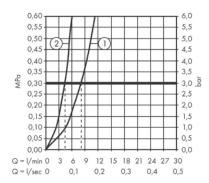

## **Technology**

### **Flowchart**

- Normal spray
- ② Shower spray

Flushing of pipe must be done before fittings are installed. Failure to do so voids the warranty. Follow cleaning instructions and avoid using any harmful chemicals.