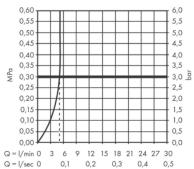

## Product info:

consists of single lever basin mixer, waste set

Comfort Zone 240

Spray type: normal spray

Maximum flow rate at 3 bar: 5 l/min

Ceramic cartridge

Temperature limitation adjustable

Suitable for continuous flow water heaters