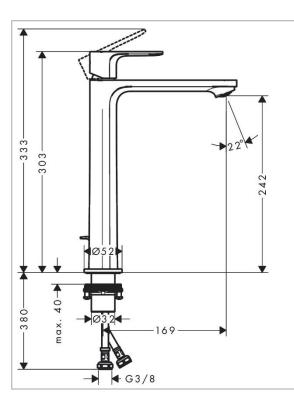

Brand: Hansgrohe, Germany

Rebris E Washbowl mixer 240 Cool Name:

Start with pop up waste set

72581.670 Item Code:

Designer:

Color/Finish: Matt Black

Dimensions: 169 mm projection

242 mm spout height

## Product info:

consists of single lever basin mixer, waste set

Comfort Zone 240

Spray type: normal spray

Maximum flow rate at 3 bar: 5 l/min

Ceramic cartridge

Temperature limitation adjustable

Suitable for continuous flow water heaters

Pop-up waste set G 11/4

Material waste set: synthetic

Connection type: G % connections

Connection dimension: DN15

Cold water in middle position