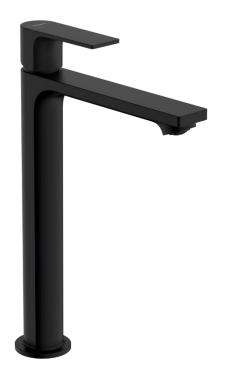

Brand: Hansgrohe, Germany

Rebris E Washbowl mixer 240 Cool Name:

Start with pop up waste set

72581.670 Item Code:

Designer:

Color/Finish: Matt Black

Dimensions: 169 mm projection

242 mm spout height

## Product info:

consists of single lever basin mixer, waste set

Comfort Zone 240

Spray type: normal spray

Maximum flow rate at 3 bar: 5 l/min

Ceramic cartridge

Temperature limitation adjustable

Suitable for continuous flow water heaters

Pop-up waste set G 11/4

Material waste set: synthetic

Connection type: G % connections

Connection dimension: DN15

Cold water in middle position