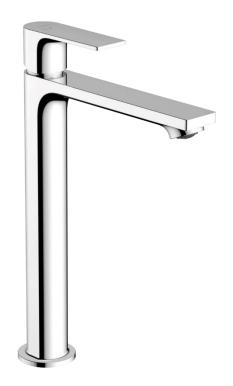

Brand: Hansgrohe, Germany

Rebris E Washbowl mixer 240 Cool Name:

Start with pop up waste set

72581.000 Item Code:

Designer:

Color/Finish: Chrome

Dimensions: 169 mm projection

242 mm spout height

## Product info:

consists of single lever basin mixer, waste set

Comfort Zone 240

Spray type: normal spray

Maximum flow rate at 3 bar: 5 l/min

Ceramic cartridge

Temperature limitation adjustable

Suitable for continuous flow water heaters

Pop-up waste set G 11/4

Material waste set: synthetic

Connection type: G % connections

Connection dimension: DN15

Cold water in middle position