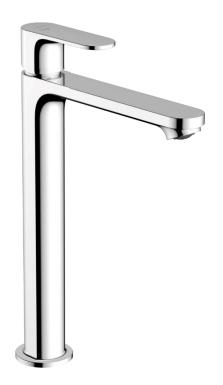

# hansgrohe

Brand: Hansgrohe, Germany

Rebris S Washbowl mixer 240 Cool Name:

Start with pop up waste set

72580.000 Item Code:

Designer:

Color/Finish: Chrome

Dimensions: 169 mm projection

242 mm spout height

### Product info:

consists of single lever basin mixer, waste set

Comfort Zone 240

Spray type: normal spray

Maximum flow rate at 3 bar: 5 l/min

Ceramic cartridge

Temperature limitation adjustable

Suitable for continuous flow water heaters

Pop-up waste set G 11/4

Material waste set: synthetic

Connection type: G % connections

Connection dimension: DN15

Cold water in middle position