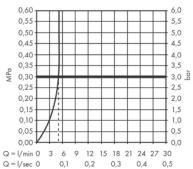

### Product info:

consists of single lever basin mixer, waste set

Comfort Zone 240

Spray type: normal spray

Maximum flow rate at 3 bar: 5 l/min

Ceramic cartridge

Temperature limitation adjustable

Suitable for continuous flow water heaters

## Technology

## **Flowchart**