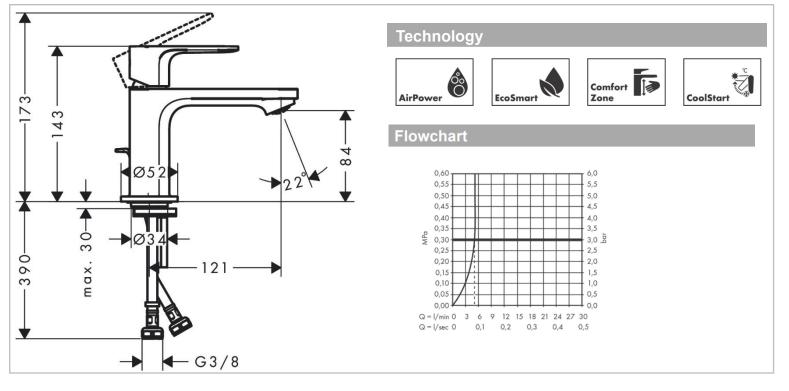

## Product info:

٠

- consists of single lever basin mixer, waste set
- Comfort Zone 80
- Spray type: normal spray
- Maximum flow rate at 3 bar: 5 l/min
  - Ceramic cartridge
- Temperature limitation adjustable
- Suitable for continuous flow water heaters
- Pop-up waste set G 1<sup>1</sup>⁄<sub>4</sub>
- Material waste set: synthetic
- Connection type: G 3/2 connections
- Connection dimension: DN15
- Cold water in middle position