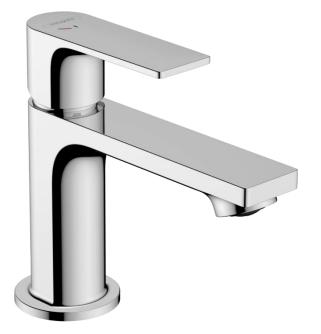

## hansgrohe

| Brand :        | Hansgrohe, Germany                                      |
|----------------|---------------------------------------------------------|
| Name :         | Rebris E Basin mixer 80 CoolStart with pop-up waste set |
| Item Code :    | 72553.000                                               |
| Designer:      |                                                         |
| Color/Finish : | Chrome                                                  |
| Dimensions:    | 121 mm projection<br>84 mm spout height                 |
|                |                                                         |

## Product info:

٠

- consists of single lever basin mixer, waste set
- ComfortZone 80
- Spray type: normal spray
- Maximum flow rate at 3 bar: 5 l/min
  - Ceramic cartridge
- Temperature limitation adjustable
- Suitable for continuous flow water heaters
- Pop-up waste set G 1¼
- Material waste set: synthetic
- Connection type: G 3/2 connections
- Connection dimension: DN15
- Cold water in middle position