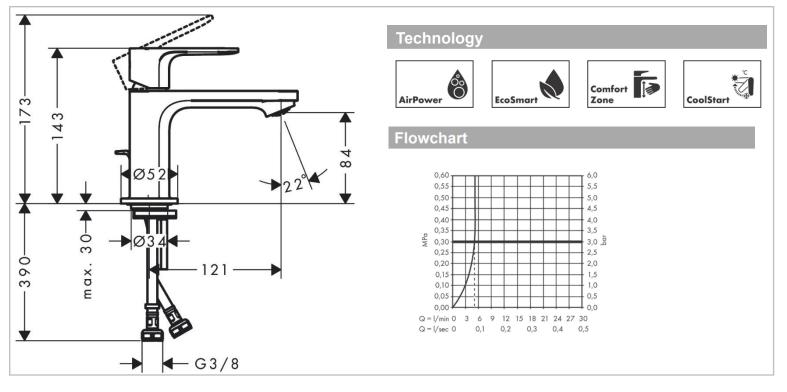

## hansgrohe

| Brand :        | Hansgrohe, Germany                                      |
|----------------|---------------------------------------------------------|
| Name :         | Rebris E Basin mixer 80 CoolStart with pop-up waste set |
| Item Code :    | 72553.000                                               |
| Designer:      |                                                         |
| Color/Finish : | Chrome                                                  |
| Dimensions:    | 121 mm projection<br>84 mm spout height                 |
|                |                                                         |

## Product info:

٠

- consists of single lever basin mixer, waste set
- ComfortZone 80
- Spray type: normal spray
- Maximum flow rate at 3 bar: 5 l/min
  - Ceramic cartridge
- Temperature limitation adjustable
- Suitable for continuous flow water heaters
- Pop-up waste set G 1¼
- Material waste set: synthetic
- Connection type: G 3/2 connections
- Connection dimension: DN15
- Cold water in middle position