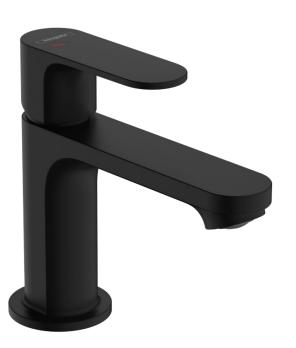

## hansgrohe

| Brand :        | Hansgrohe, Germany                                      |
|----------------|---------------------------------------------------------|
| Name :         | Rebris S Basin mixer 80 CoolStart with pop-up waste set |
| Item Code :    | 72513.670                                               |
| Designer:      |                                                         |
| Color/Finish : | Matt Black                                              |
| Dimensions:    | 121 mm projection<br>84 mm spout height                 |
|                |                                                         |

## Product info:

٠

- consists of single lever basin mixer, waste set
- ComfortZone 80
- Spray type: normal spray
- Maximum flow rate at 3 bar: 5 l/min
  - Ceramic cartridge
- Temperature limitation adjustable
- Suitable for continuous flow water heaters
- Pop-up waste set G 1¼
- Material waste set: synthetic
- Connection type: G 3/2 connections
- Connection dimension: DN15
- Cold water in middle position