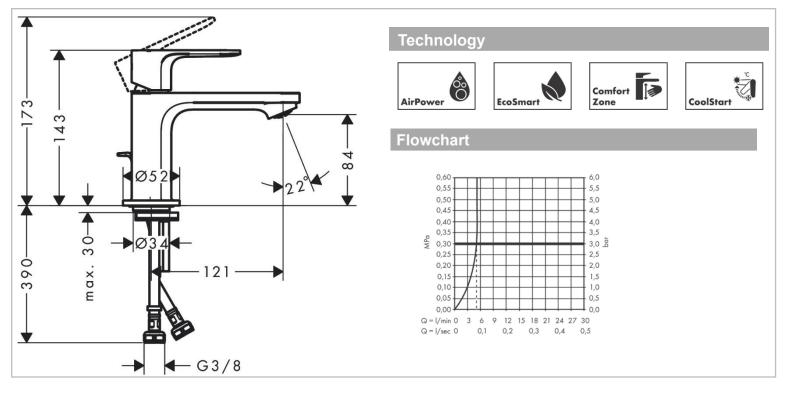

## hansgrohe

| Brand :        | Hansgrohe, Germany                                      |
|----------------|---------------------------------------------------------|
| Name :         | Rebris S Basin mixer 80 CoolStart with pop-up waste set |
| Item Code :    | 72513.670                                               |
| Designer:      |                                                         |
| Color/Finish : | Matt Black                                              |
| Dimensions:    | 121 mm projection<br>84 mm spout height                 |
|                |                                                         |

## Product info:

٠

- consists of single lever basin mixer, waste set
- ComfortZone 80
- Spray type: normal spray
- Maximum flow rate at 3 bar: 5 l/min
  - Ceramic cartridge
- Temperature limitation adjustable
- Suitable for continuous flow water heaters
- Pop-up waste set G 1¼
- Material waste set: synthetic
- Connection type: G 3/2 connections
- Connection dimension: DN15
- Cold water in middle position