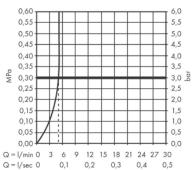

## Product info:

consists of single lever basin mixer, waste set

ComfortZone 80

Spray type: normal spray

Maximum flow rate at 3 bar: 5 l/min

Ceramic cartridge

Temperature limitation adjustable

Suitable for continuous flow water heaters