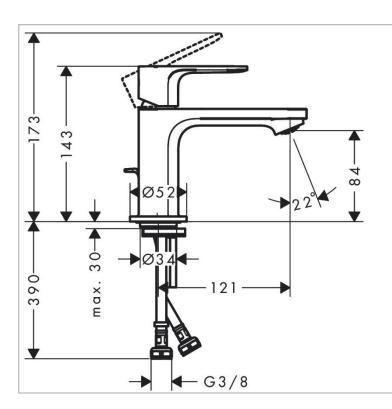

## hansgrohe

Brand: Hansgrohe, Germany

Rebris S Basin mixer 80 CoolStart Name:

with pop-up waste set

72513.000 Item Code:

Designer:

Color/Finish: Chrome

**Dimensions:** 121 mm projection

84 mm spout height

## Product info:

consists of single lever basin mixer, waste set

ComfortZone 80

Spray type: normal spray

Maximum flow rate at 3 bar: 5 l/min

Ceramic cartridge

Temperature limitation adjustable

Suitable for continuous flow water heaters

Pop-up waste set G 11/4

Material waste set: synthetic

Connection type: G 3/2 connections

Connection dimension: DN15

Cold water in middle position