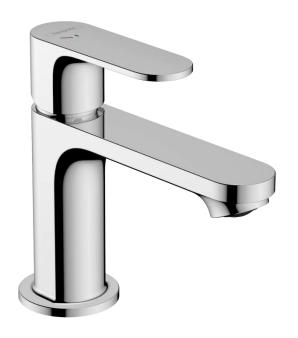

## hansgrohe

Brand: Hansgrohe, Germany

Rebris S Basin mixer 80 CoolStart Name:

with pop-up waste set

72513.000 Item Code:

Designer:

Color/Finish: Chrome

**Dimensions:** 121 mm projection

84 mm spout height

## Product info:

consists of single lever basin mixer, waste set

ComfortZone 80

Spray type: normal spray

Maximum flow rate at 3 bar: 5 l/min

Ceramic cartridge

Temperature limitation adjustable

Suitable for continuous flow water heaters

Pop-up waste set G 11/4

Material waste set: synthetic

Connection type: G 3/2 connections

Connection dimension: DN15

Cold water in middle position