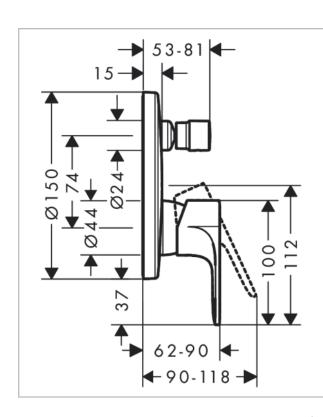

## hansgrohe

Brand: Hansgrohe, Germany

Rebris E Built-in bath/shower mixer Name:

Item Code: 72468.670

Designer:

Color/Finish: Matt Black

Dimensions: (Please see data drawing below for

dimensions)