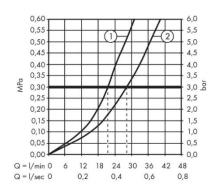

## Product info:

• 2 functions

Flow rate upper outlet: 21 l/min

Flow rate lower outlet: 29 l/min

Maximum flow rate at 3 bar: 27,6 l/min

Flow rate for bath spout at 3 bar: 27,6 l/min

Flow rate of hand shower at 3 bar: 21,2 I/min

## **Flowchart**

- 1 Shower outlet
- ② Tub outlet

Follow cleaning instructions and avoid using any harmful chemicals.

All information is for reference only. Installation shall always be based on the specs provided with actual delivered items.