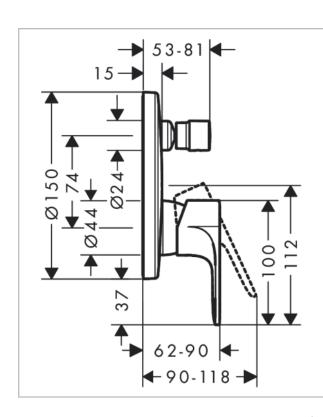

## hansgrohe

Brand: Hansgrohe, Germany

Name: Rebris S Built-in bath/shower mixer

Item Code: 72466.670

Designer:

Color/Finish: Matt Black

Dimensions: (Please see data drawing below for

dimensions)