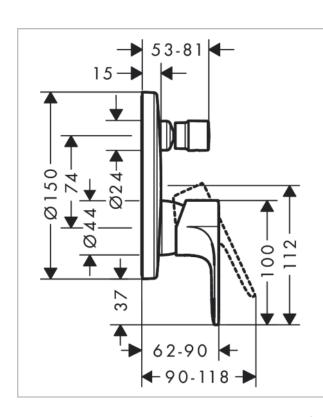

## hansgrohe

Brand: Hansgrohe, Germany

Name: Rebris S Built-in bath/shower mixer

Item Code: 72466.000

Designer:

Color/Finish: Chrome

Dimensions: (Please see data drawing below for

dimensions)

## Product info:

• 2 functions

Flow rate upper outlet: 21 l/min

• Flow rate lower outlet: 29 l/min

Maximum flow rate at 3 bar: 27,6 l/min

• Flow rate for bath spout at 3 bar: 27,6 l/min

• Flow rate of hand shower at 3 bar: 21,2 l/min

Ceramic cartridge

• Temperature limitation adjustable

Diverter with automatic resetting with silencer

Min. operating pressure: 1 bar

Max. operating pressure: 10 bar

connection type: basic set