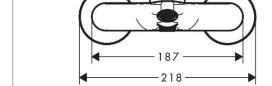

## hansgrohe

Brand: Hansgrohe, Germany

Name: Rebris E Exposed Bath and Shower

mixer

Item Code: 72450.670

Designer:

Color/Finish: Black Matt

Dimensions: 182 mm projection

centre distance: 150 ± 12 mm

2 functions

• Spray type mixer: normal spray

• Maximum flow rate at 3 bar: 20,4 l/min

Flow rate for bath spout at 3 bar: 20,4 l/min

• Flow rate of hand shower at 3 bar: 15,5 l/min