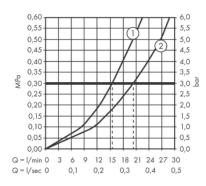

centre distance: 150 ± 12 mm

2 functions

• Spray type mixer: normal spray

• Maximum flow rate at 3 bar: 20,4 l/min

Flow rate for bath spout at 3 bar: 20,4 l/min

• Flow rate of hand shower at 3 bar: 15,5 l/min

## **Flowchart**

- Shower outlet with 1Bresistance
- ② Tub outlet

Follow cleaning instructions and avoid using any harmful chemicals.

All information is for reference only. Installation shall always be based on the specs provided with actual delivered items. For more info, visit **www.kuysen.com**