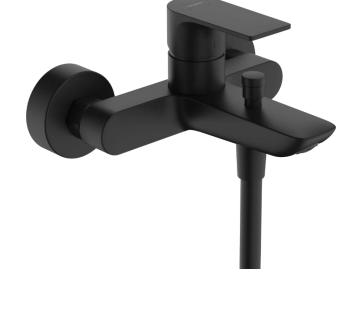

## hansgrohe

Brand: Hansgrohe, Germany

Name: Rebris E Exposed Bath and Shower

mixer

Item Code: 72450.670

Designer:

Color/Finish: Black Matt

Dimensions: 182 mm projection

centre distance: 150 ± 12 mm

2 functions

• Spray type mixer: normal spray

• Maximum flow rate at 3 bar: 20,4 l/min

Flow rate for bath spout at 3 bar: 20,4 l/min

• Flow rate of hand shower at 3 bar: 15,5 l/min

Ceramic cartridge

· Temperature limitation adjustable

· Diverter with automatic resetting

Protected against backflow, according to DIN EN 1717

With silencer

Suitable for continuous flow water heaters

Connection dimension: DN15

· Connection type: s-shaped connections

Min. operating pressure: 1 bar

· Max. operating pressure: 10 bar