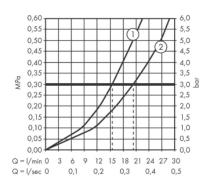

## **Flowchart**

- ① Shower outlet with 1B-
- resistance

  (2) Tub outlet

Follow cleaning instructions and avoid using any harmful chemicals.

All information is for reference only. Installation shall always be based on the specs provided with actual delivered items. For more info, visit **www.kuysen.com**