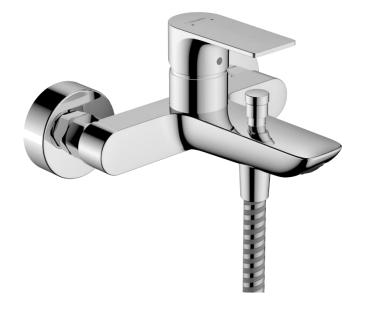

## hansgrohe

Brand: Hansgrohe, Germany

Name: Rebris E Exposed Bath and Shower

mixer

Item Code: 72450.000

Designer:

Color/Finish: Chrome

Dimensions: 182 mm projection

centre distance: 150 ± 12 mm

2 functions

Spray type mixer: normal spray

Maximum flow rate at 3 bar: 20,4 l/min

• Flow rate for bath spout at 3 bar: 20,4 l/min

• Flow rate of hand shower at 3 bar: 15,5 l/min

Ceramic cartridge

· Temperature limitation adjustable

• Diverter with automatic resetting

Protected against backflow, according to DIN EN 1717

With silencer

Suitable for continuous flow water heaters

• Connection dimension: DN15

· Connection type: s-shaped connections

• Min. operating pressure: 1 bar

· Max. operating pressure: 10 bar