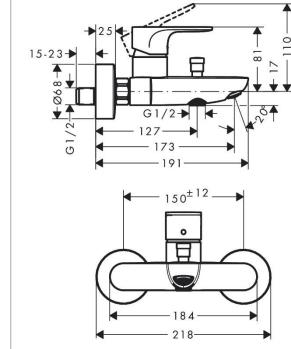

## hansgrohe

Name: Rebris S Exposed Bath and Shower

mixer

Item Code: 72440.670

Designer:

Color/Finish: Matt Black

Dimensions: 173 mm projection

centre distance: 150 ± 12 mm