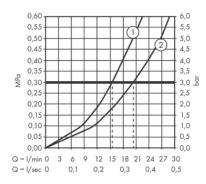

## Product info:

2 functions

Spray type mixer: normal spray

Maximum flow rate at 3 bar: 20,4 l/min

• Flow rate for bath spout at 3 bar: 20,4 l/min

Flow rate of hand shower at 3 bar: 15,5 l/min

Ceramic cartridge

## **Flowchart**

- ① Shower outlet with 1B-
- resistance

  (2) Tub outlet

Follow cleaning instructions and avoid using any harmful chemicals.

All information is for reference only. Installation shall always be based on the specs provided with actual delivered items. For more info, visit **www.kuysen.com**