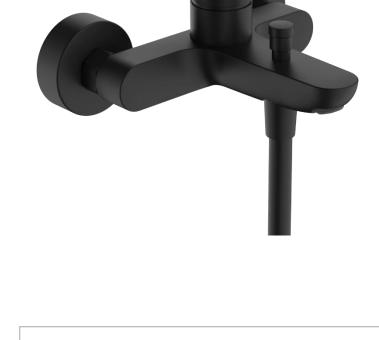

## hansgrohe

Name: Rebris S Exposed Bath and Shower

mixer

Item Code: 72440.670

Designer:

Color/Finish: Matt Black

Dimensions: 173 mm projection

centre distance: 150 ± 12 mm

## Product info:

2 functions

Spray type mixer: normal spray

Maximum flow rate at 3 bar: 20,4 l/min

• Flow rate for bath spout at 3 bar: 20,4 l/min

Flow rate of hand shower at 3 bar: 15,5 l/min

Ceramic cartridge

· Temperature limitation adjustable

• Diverter with automatic resetting

Protected against backflow, according to DIN EN 1717

With silencer

Suitable for continuous flow water heaters

• Connection dimension: DN15

· Connection type: s-shaped connections

• Min. operating pressure: 1 bar

Max. operating pressure: 10 bar