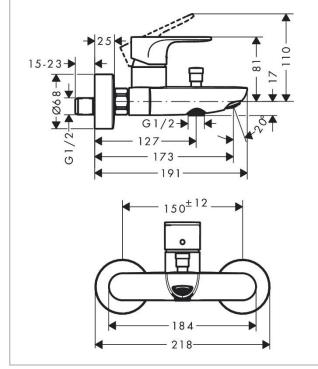

## hansgrohe

| Brand :                  | Hansgrohe, Germany                             |
|--------------------------|------------------------------------------------|
| Name :                   | Rebris S Exposed Bath and Shower mixer         |
| Item Code :<br>Designer: | 72440.000                                      |
| Color/Finish :           | Chrome                                         |
| Dimensions:              | 173 mm projection centre distance: 150 ± 12 mm |