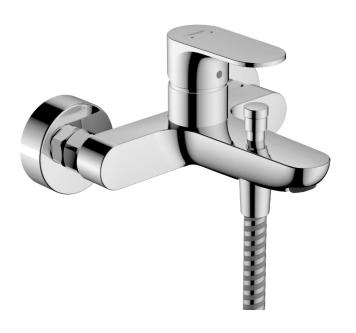

## hansgrohe

| Brand :                  | Hansgrohe, Germany                             |
|--------------------------|------------------------------------------------|
| Name :                   | Rebris S Exposed Bath and Shower mixer         |
| Item Code :<br>Designer: | 72440.000                                      |
| Color/Finish :           | Chrome                                         |
| Dimensions:              | 173 mm projection centre distance: 150 ± 12 mm |

## Product info:

- 2 functions
- Spray type mixer: normal spray
- Maximum flow rate at 3 bar: 20,4 l/min
- Flow rate for bath spout at 3 bar: 20,4 l/min
- Flow rate of hand shower at 3 bar: 15,5 l/min
- Ceramic cartridge
- Temperature limitation adjustable
- Diverter with automatic resetting
- Protected against backflow, according to DIN EN 1717
- With silencer
- Suitable for continous flow water heaters
- Connection dimension: DN15
- Connection type: s-shaped connections
- Min. operating pressure: 1 bar
- Max. operating pressure: 10 bar