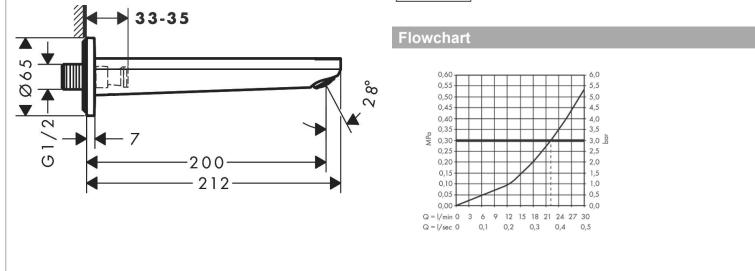

## Product info:

- Connection type: G <sup>1</sup>/<sub>2</sub> ٠
- ٠ With escutcheon
- Wall-mounted •
- Maximum flow rate at 3 bar: 22 l/min •
- Spray type: Normal spray

Follow cleaning instructions and avoid using any harmful chemicals.