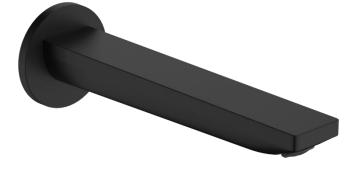

## hansgrohe

| Brand :        | Hansgrohe, Germany     |
|----------------|------------------------|
| Name :         | Rebris E Bath Spout ½" |
| Item Code :    | 72431.670              |
| Designer:      |                        |
| Color/Finish : | Chrome                 |
| Dimensions:    | 200 mm projection      |
|                |                        |

## Product info:

- Connection type: G <sup>1</sup>/<sub>2</sub> ٠
- ٠ With escutcheon
- Wall-mounted •
- Maximum flow rate at 3 bar: 22 l/min •
- Spray type: Normal spray

Follow cleaning instructions and avoid using any harmful chemicals.