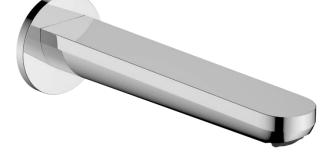

## hansgrohe

| Brand :        | Hansgrohe, Germany     |
|----------------|------------------------|
| Name :         | Rebris S Bath Spout ½" |
| Item Code :    | 72430.000              |
| Designer:      |                        |
| Color/Finish : | Chrome                 |
| Dimensions:    | 200 mm projection      |
|                |                        |

## Product info:

- Connection type: G ½
- With escutcheon
- Wall-mounted
- Maximum flow rate at 3 bar: 22 l/min
- Spray type: Normal spray

Follow cleaning instructions and avoid using any harmful chemicals.