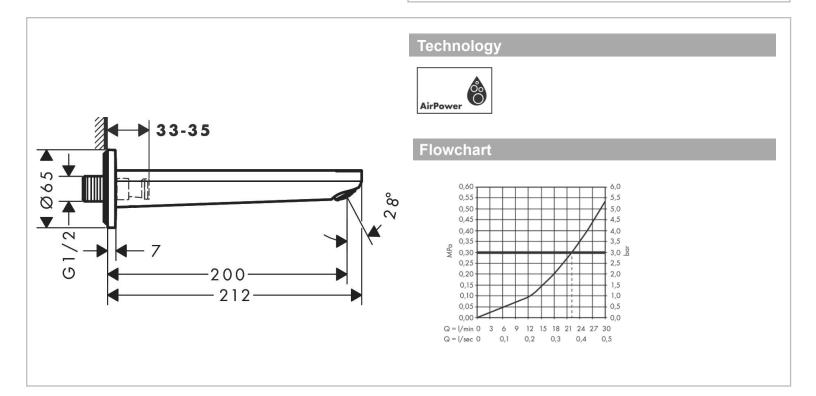

## Product info:

- Connection type: G ½
- With escutcheon
- Wall-mounted
- Maximum flow rate at 3 bar: 22 l/min
- Spray type: Normal spray

Follow cleaning instructions and avoid using any harmful chemicals.