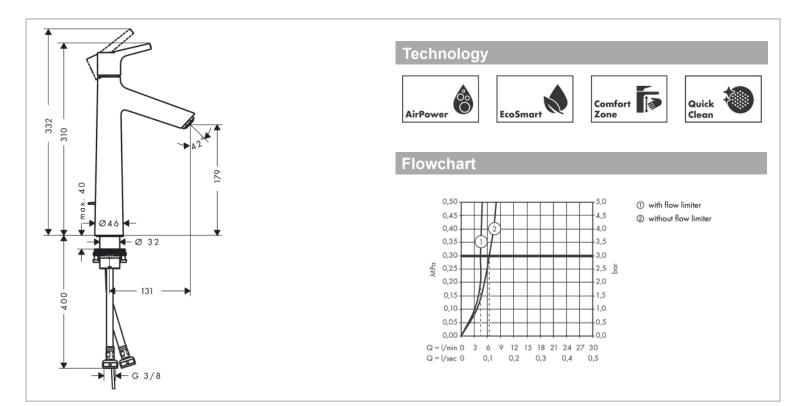

## hansgrohe

| Brand :        | Hansgrohe, Germany                    |
|----------------|---------------------------------------|
| Name :         | Talis S Tall single lever basin mixer |
| Item Code :    | 72031.000                             |
| Color/Finish : | Chrome-plated                         |
| Dimensions:    | 131 mm Projection                     |

Product info:

- consists of single lever basin mixer, waste set
- Comfort Zone 190
- Spray type: normal spray
- Maximum flow rate at 3 bar: 5 l/min
- Ceramic cartridge
- Temperature limitation adjustable
- Suitable for continuous flow water heaters
- Pop-up waste set G 1¼
- Material waste set: metal
- Connection type: G ¾ connections
- Connection dimension: DN15