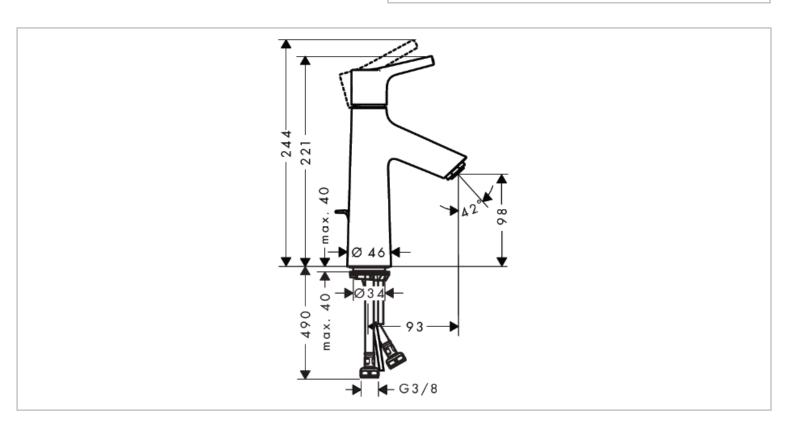

## hansgrohe

Brand: Hansgrohe, Germany

Name: Talis S Single lever basin mixer

Item Code: 72022.000

Color/Finish: Chrome-plated Dimensions: 221 mm height

93 mm spout projection

## Product info:

Single lever basin mixer 100 with CoolStart

• With basin pop-up waste 11/4"

• Flow rate: 5 l./min. at 3 bar

Flow pressure; 1~5 bar (15~70 psi)

## Add-ons:

• 2x angle valve ½"x¾"

Flushing of pipe must be done before fittings are installed. Failure to do so voids the warranty. Follow cleaning instructions and avoid using any harmful chemicals.

All information is for reference only. Installation shall always be based on the specs provided with actual delivered items. For more info, visit **www.kuysen.com**