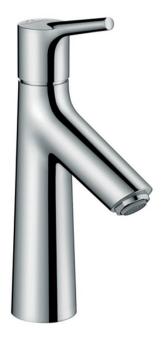

## hansgrohe

Brand: Hansgrohe, Germany

Name: Talis S Single lever basin mixer

Item Code: 72022.000

Color/Finish: Chrome-plated Dimensions: 221 mm height

93 mm spout projection

## Product info:

Single lever basin mixer 100 with CoolStart

• With basin pop-up waste 11/4"

• Flow rate: 5 l./min. at 3 bar

Flow pressure; 1~5 bar (15~70 psi)