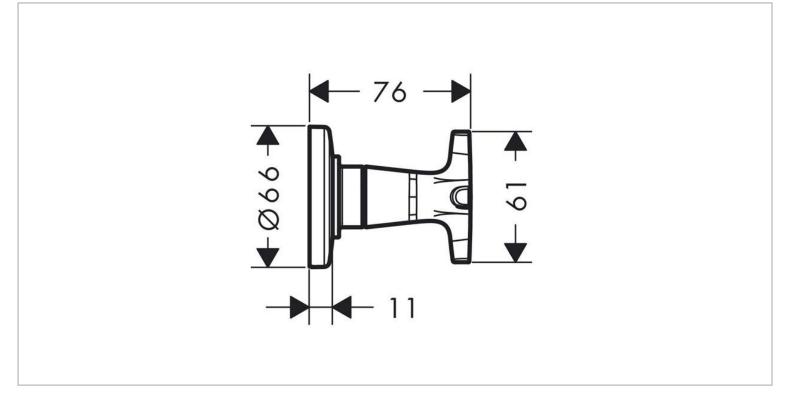

## hansgrohe

| Brand :        | Hansgrohe, Germany                                |
|----------------|---------------------------------------------------|
| Name :         | Logis Finish set for concealed shut-<br>off valve |
| Item Code :    | 71976.000                                         |
| Color/Finish : | Chrome-plated                                     |
| Dimensions:    | 76 x Ø66 mm                                       |
| Product info:  |                                                   |