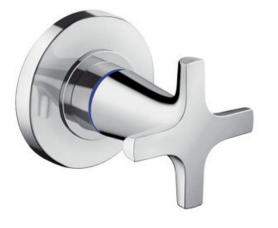

## hansgrohe

| Brand :        | Hansgrohe, Germany                                |
|----------------|---------------------------------------------------|
| Name :         | Logis Finish set for concealed shut-<br>off valve |
| Item Code :    | 71976.000                                         |
| Color/Finish : | Chrome-plated                                     |
| Dimensions:    | 76 x Ø66 mm                                       |
| Product info:  |                                                   |

- Finish set for concealed shut-off valve ¾"
- Flow rate: 130 litre/minutes at 3 bar
- Flow pressure; 1~5 bar (15~70 psi)