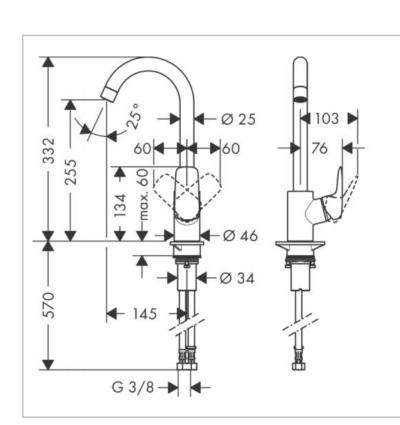

# hansgrohe

Brand: Hansgrohe, Germany

Name: LOGIS Single Lever Kitchen Mixer 260

1jet

Item Code: 71835.000

Designer:

Color/Finish: Chrome

Dimensions: (Please see data drawing below for

dimensions)

#### Product info:

• Handle can be positioned on the right or left

• Comfort Zone 260

Swivel range adjustable in 3 steps 110°, 150° or 360°

Normal spray

Connection dimension: DN15

Maximum flow rate at 3 bar: 12 l/min

Ceramic valves hot/cold 90°

Connection type: G ¾ connections

• Suitable for continuous flow water heaters

#### Add-ons:

• 2 x Angle valve 1 /2 x 3 /8 with conical nut