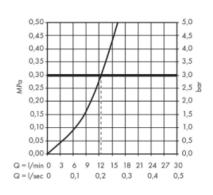

#### Product info:

• Handle can be positioned on the right or left

• Comfort Zone 260

Swivel range adjustable in 3 steps 110°, 150° or 360°

Normal spray

Connection dimension: DN15

Maximum flow rate at 3 bar: 12 l/min

Ceramic valves hot/cold 90°

Connection type: G ¾ connections

• Suitable for continuous flow water heaters