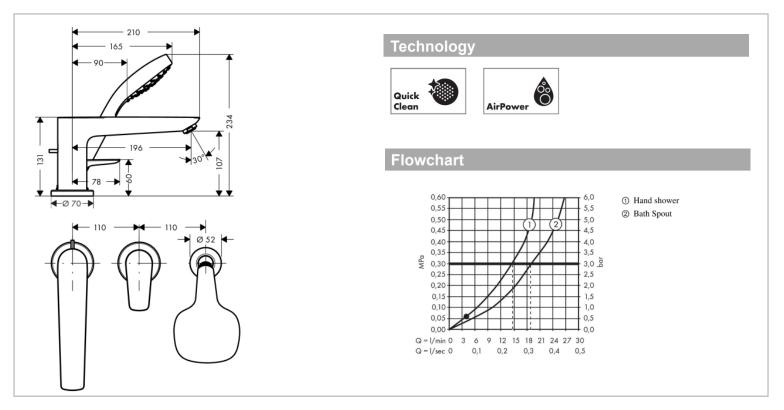

## Product info:

- Consists of 3-hole rim mounted single lever bath mixer, hand shower
- 2 functions
- Spray type mixer: Normay spray
- Maximum flow rate at 3 bar: 19 l/min
- Flow rate for bath spout at 3 bar: 19 l/min
- Flow rate of hand shower at 3 bar: 15 l/min
- Temperature limitation adjustable
- Diverter with automatic resetting
- Suitable for continuous flow water heaters
- Connection dimension: DN15
- Min. operating pressure: 1 bar
- Max. operating pressure: 10 bar
- Spray type hand shower: Rain