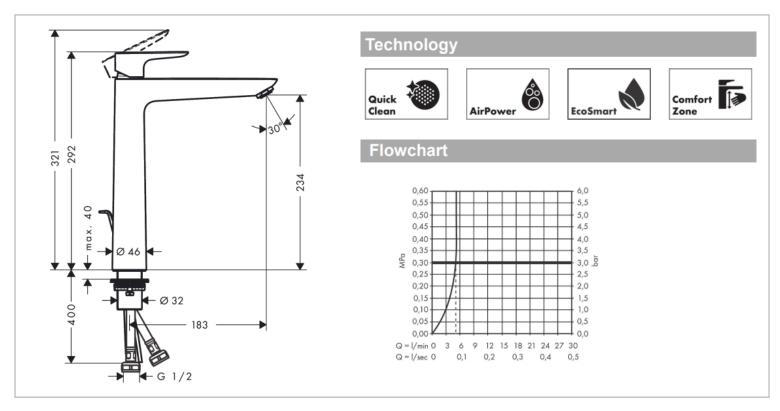

## Product info:

- Consists of single lever basin mixer, waste set
- ComfortZone 240
- Projection 166 mm
- Spray type: normal spray
- Flow rate at 3 bar: 5 l/min
- Ceramic cartridge
- Temperature limitation adjustable
- Suitable for continuous flow water heaters
- Pop-up waste set G 1¼
- Material waste set: meta
- Connection type: G ½ connections Add-on:
- 2 x Angle Valve 1/2 x 1/2
- 1 x P-trap