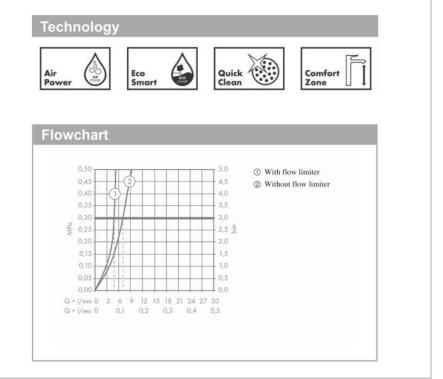

## Product info:

Consists of single lever basin mixer, waste set

ComfortZone 240

Projection 183 mm

• Spray type: normal spray

• Flow rate at 3 bar: 5 l/min

Ceramic cartridge

• Temperature limitation adjustable