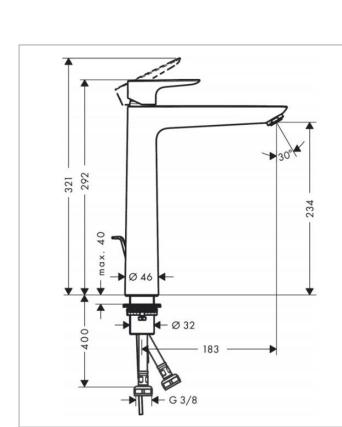

## hansgrohe

Brand: Hansgrohe, Germany

Name: TALIS E Single Lever Basin Mixer 240

w/ Pop-up Waste

Item Code: 71716.007 Color/Finish: Chrome

Dimensions: (see data drawing below for

dimensions)

## Product info:

Consists of single lever basin mixer, waste set

ComfortZone 240

Projection 183 mm

• Spray type: normal spray

• Flow rate at 3 bar: 5 l/min

Ceramic cartridge

• Temperature limitation adjustable

• Suitable for continuous flow water heaters

• Pop-up waste set G 11/4

· Material waste set: meta

• Connection type: G % connections

Surface of the pull rod -000 chrome