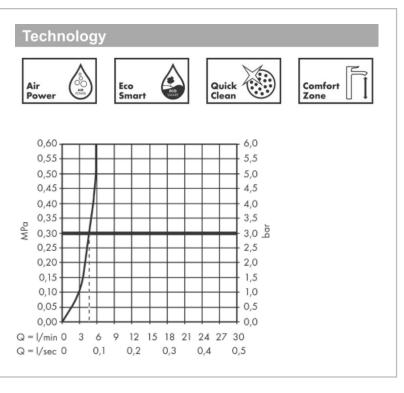

Spout height: 104 mm

• Comfort Zone 110

• Water Outlet Mode: normal water outlet mode

• Maximum flow rate at 3 bar: 51/min

M25 ceramic pool

• Adjustable temperature limiter

• Suitable for tankless water heaters