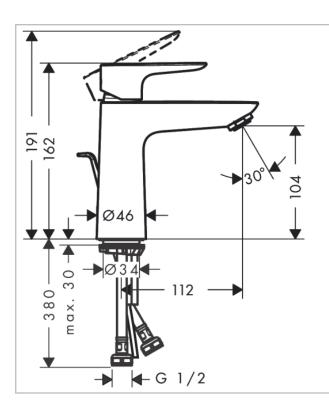

## hansgrohe

Brand: Hansgrohe, Germany

Name: Talis E Basin Mixer 110 (1/2" hose)

with pull rod waste set

Item Code: 71710.007

Designer:

Color/Finish: Chrome

Dimensions: Spout length: 112 mm

Spout height: 104 mm

• Comfort Zone 110

• Water Outlet Mode: normal water outlet mode

• Maximum flow rate at 3 bar: 51/min

M25 ceramic pool

• Adjustable temperature limiter

• Suitable for tankless water heaters

Lift waste set G ¼

· Falling water kit material: metal

Flushing of pipe must be done before fittings are installed. Failure to do so voids the warranty. Follow cleaning instructions and avoid using any harmful chemicals.