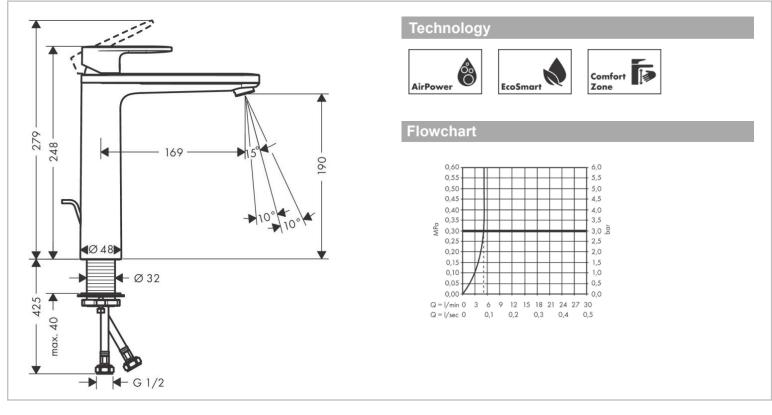

## Product info:

- consists of single lever basin mixer, waste set
- Comfort Zone 190
- Spray type: Normal spray
- Projection: 169 mm
- Spout height: 190 mm
- Maximum flow rate at 3 bar: 6 l/min
- Ceramic cartridge
- With isolated water conduction without contact with nickel and lead
- Suitable for continuous flow water heaters
- Pop-up waste set G 1 ¼
- Material waste set: synthetic
- Connection type: G 1/2 connections
- Connection dimension: DN15